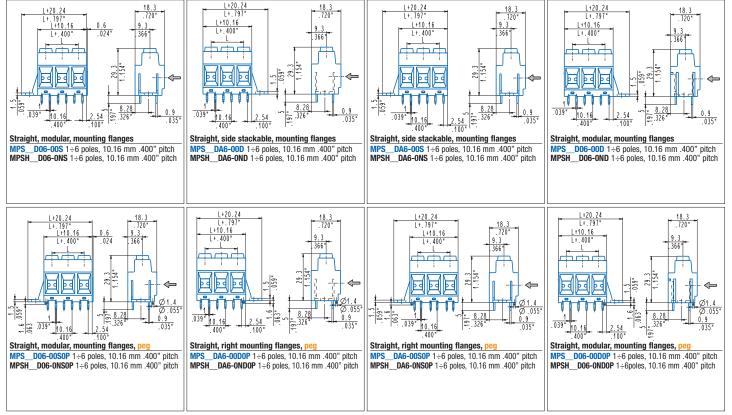

|  |  |  |  |  |  |  |  |  |  |  |  |  |   |  |   |   |   |  |
|                         |  |  |  |  |  |  |  |  |  |  |  |  |  |  |   |  |   |   |   |  |
| T                       |  |  |  |  |  |  |  |  |  |  |  |  |  |  |   |  | I | I |   |  |
|                         |  |  |  |  |  |  |  |  |  |  |  |  |  |  |   |  |   |   |   |  |
|                         |  |  |  |  |  |  |  |  |  |  |  |  |  |  |   |  |   |   |   |  |
|                         |  |  |  |  |  |  |  |  |  |  |  |  |  |  |   |  |   |   |   |  |
|                         |  |  |  |  |  |  |  |  |  |  |  |  |  |  |   |  |   |   |   |  |
|                         |  |  |  |  |  |  |  |  |  |  |  |  |  |  |   |  |   |   |   |  |
|                         |  |  |  |  |  |  |  |  |  |  |  |  |  |  | T |  | T |   | Ŧ |  |