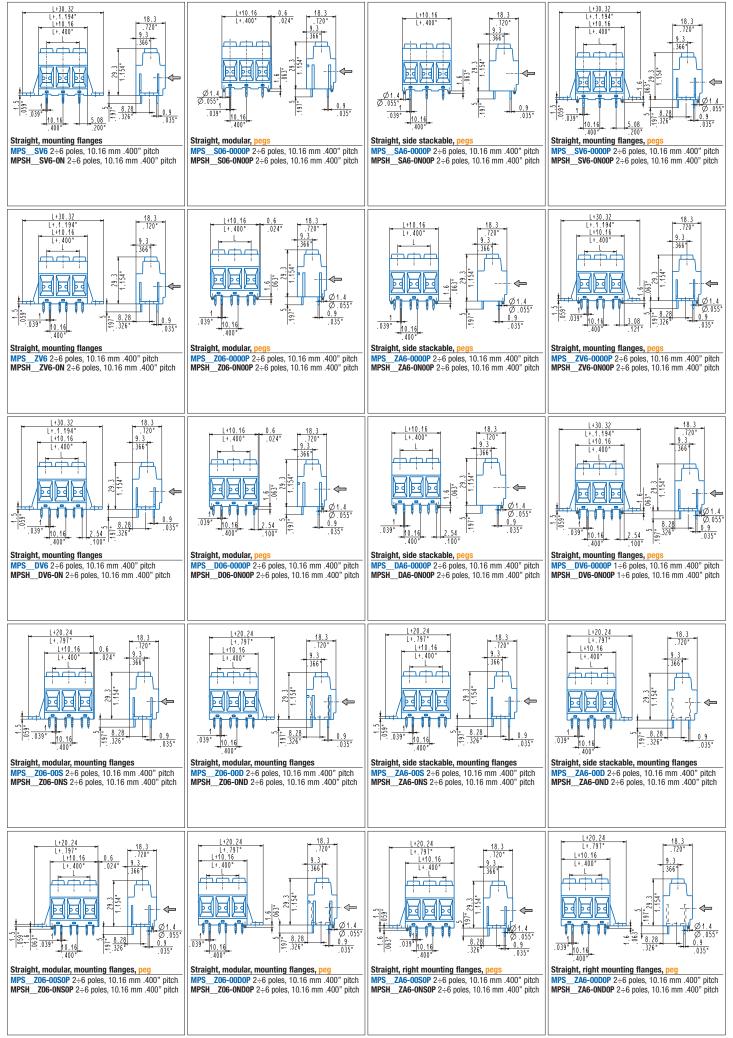

31





| Your drawings and notes |  |  |  |  |  |  |  |  |  |  |  |  |  |  |   |  |   |   |   |  |
|-------------------------|--|--|--|--|--|--|--|--|--|--|--|--|--|--|---|--|---|---|---|--|
|                         |  |  |  |  |  |  |  |  |  |  |  |  |  |  |   |  |   |   |   |  |
|                         |  |  |  |  |  |  |  |  |  |  |  |  |  |  |   |  |   |   |   |  |
|                         |  |  |  |  |  |  |  |  |  |  |  |  |  |  |   |  |   |   |   |  |
|                         |  |  |  |  |  |  |  |  |  |  |  |  |  |  |   |  |   |   |   |  |
|                         |  |  |  |  |  |  |  |  |  |  |  |  |  |  |   |  |   |   |   |  |
|                         |  |  |  |  |  |  |  |  |  |  |  |  |  |  |   |  |   |   |   |  |
|                         |  |  |  |  |  |  |  |  |  |  |  |